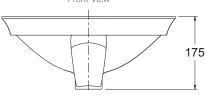

# Veil<sup>™</sup> Essential Vessel - Round

# BASINS / SELF RIMMING CT - V

## Product

Veil<sup>TM</sup> Essential vessel - round

#### -



# **Included Components**

- Bench top cutting template
- White overflow cover
- Kohler Click-up waste

# Features

- Round slim rim vessel 5mm thin edge
- $\bullet$  Clean Coat  $^{\rm TM}$  stain resistant & easy to clean
- Integrated overflow

## Material

• Supramic Technology

## **Optional Accessories**

- Tapware
- Generic basin accessories

## **Related Product**

- Veil<sup>TM</sup> Lithocast freestanding baths
- Veil<sup>TM</sup> Intelligent toilets

# **Technical Details**





#### **Installation Notes:**

- Allow a minimum of 50mm from the wall for easy cleaning.
- A hole for the basin needs to be made in the bench top (please refer to cutting template).
- The basin is fixed to the bench top using the appropriate silicone sealant (not supplied).

Australia www.kohler.com.au New Zealand www.kohler.co.nz

Sizes are approximate. All measurements shown are in millimetres. Oct 2019 1404599-A04-B



Kohler Code

26408A-0