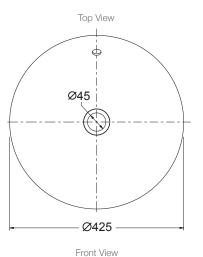

# Veil<sup>™</sup> Essential Vessel - Round

# BASINS / SELF RIMMING CT - V

## Product

Veil<sup>TM</sup> Essential vessel - round

#### -



# **Included Components**

- Bench top cutting template
- White overflow cover
- Kohler Click-up waste

# Features

- Round slim rim vessel 5mm thin edge
- $\bullet$  Clean Coat  $^{\rm TM}$  stain resistant & easy to clean
- Integrated overflow

## Material

• Supramic Technology

## **Optional Accessories**

- Tapware
- Generic basin accessories

## **Related Product**

- Veil<sup>TM</sup> Lithocast freestanding baths
- Veil<sup>TM</sup> Intelligent toilets

# **Technical Details**





#### **Installation Notes:**

- Allow a minimum of 50mm from the wall for easy cleaning.
- A hole for the basin needs to be made in the bench top (please refer to cutting template).
- The basin is fixed to the bench top using the appropriate silicone sealant (not supplied).

Australia www.kohler.com.au New Zealand www.kohler.co.nz

Sizes are approximate. All measurements shown are in millimetres. Oct 2019 1404599-A04-B



Kohler Code

26408A-0