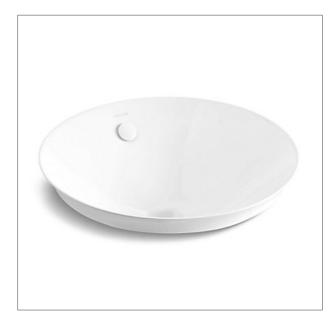

## Product

Veil<sup>TM</sup> Essential vessel - round

# Features

- Round slim rim vessel 5mm thin edge
- $\bullet$  Clean Coat  $^{\rm TM}$  stain resistant & easy to clean
- Integrated overflow